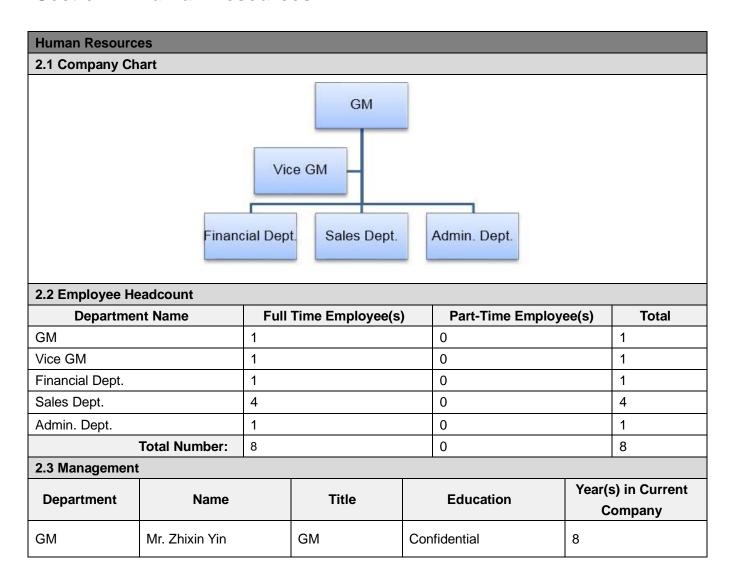

#### **Section 2: Human Resources**

| Report No:  | 19966173_ T | Report date:   | 31/Oct./2020 | Assessed By | Leo Liu |          |         |
|-------------|-------------|----------------|--------------|-------------|---------|----------|---------|
| CONFIDENTIA | \L          | All Rights Res | served       |             |         | Page No: | 6 of 23 |